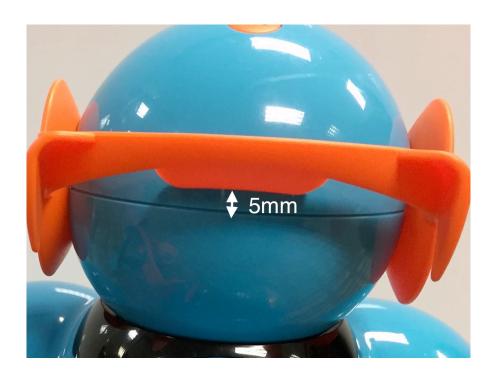

**Step 2:** Install the black connector, put the launcher on a flat surface. Hold the connector so that the smooth part is on top and press it into place.

**Step 3:** Take the remaining orange connector and press it into place. Make sure it is not upside down and it is installed so that there is about 5mm between the connector and the line on Dash's head. See picture below: