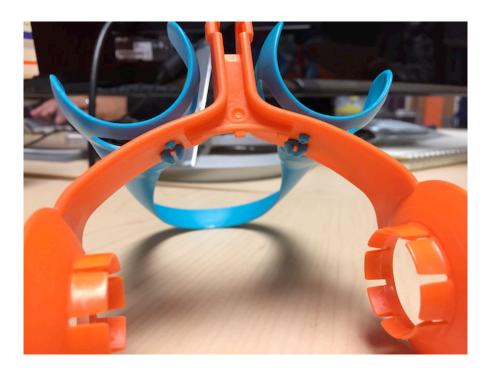

## How do I install the launcher?

Step by step instructions:

**Step 1:** Line up the rings of the Launcher to the connection points on Connector, and snap into place. Make sure the blue connection points are fully in and it's hard to take them out.