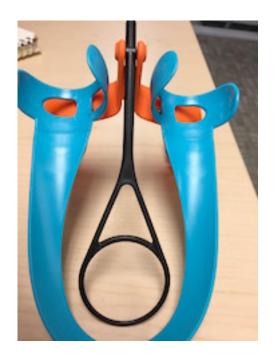

**Step 2:** Install the black connector, put the launcher on a flat surface. Hold the connector so that the smooth part is on top and press it into place.

**Step 3:** Take the remaining orange connector and press it into place. Make sure it is not upside down and it is installed so that there is about 5mm between the connector and the line on Dash's head. See picture below: